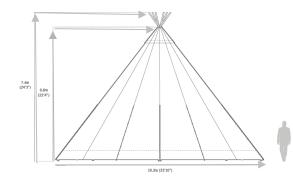

Covered area with sides lowered

Covered area with sides raised.

Some or all of the sides can be raised on a Giant Hat

10.3m (33'10")

 $6^{\circ}6^{\circ}(2m) \times 2^{\circ}2^{\circ}(0.7m)$  solid pine rectangle table with pine benches