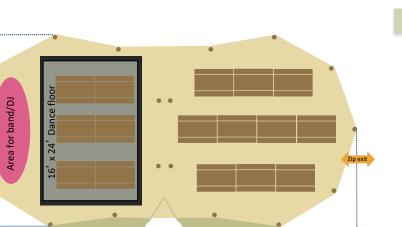

Furniture: 80 seated guests on rectangular tables and benches + 12" x

16" dance floor

Furniture: 128 seated guests on rectangular tables and benches +

11m

10.3m

12" x 24" dance floor

Opening

20.4m