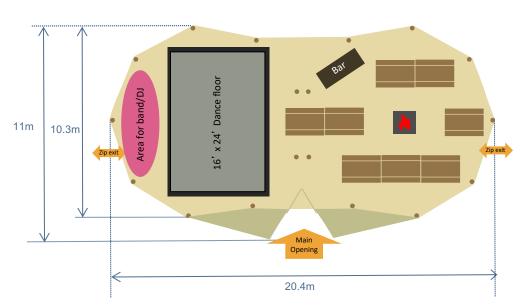

Furniture: 80 seated guests on rectangular tables and benches + 12" x

16" dance floor

Furniture: 128 seated guests on rectangular tables and benches +

11m

10.3m

12" x 24" dance floor

Opening

20.4m

Position of Wooden poles at ground Level

**Furniture:** 64 seated guests on rectangular tables and benches + 12" x 24" dance floor, bar & Bamse Max fire pit

Covered area with sides lowered

Covered area with sides raised.

Some or all of the sides can be raised on a Giant Hat

Bar

Solid wood Bar 2.4m x 0.6m

Bamse Max open fireplace

Furniture: 100 seated guests on 5ft6 round tables +

12" x 24" dance floor

Covered area with sides lowered