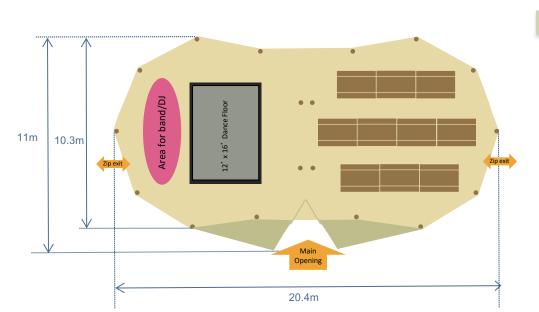

Furniture: 80 seated guests on rectangular tables and benches + 12" x

16" dance floor

Furniture: 128 seated guests on rectangular tables and benches +

11m

10.3m

12" x 24" dance floor

Opening

20.4m