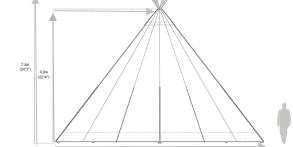

Covered area with sides lowered

Covered area with sides raised.

Some or all of the sides can be raised on a Giant Hat

10.3m (33'10")

 $6^{\circ}6^{\circ}(2m) \times 2^{\circ}2^{\circ}(0.7m)$  solid pine rectangle table with pine benches