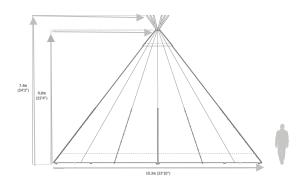

Covered area with sides lowered

Covered area with sides raised.

Some or all of the sides can be raised on a Giant Hat

10.3m (33'10")

 $6^{\circ}6^{\circ}(2m) \times 2^{\circ}2^{\circ}(0.7m)$  solid pine rectangle table with pine benches