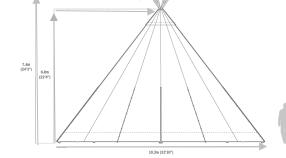

Furniture: 80 seated guests on rectangular tables and benches + 12" x

16" dance floor

Furniture: 128 seated guests on rectangular tables and benches +

11m

10.3m

12" x 24" dance floor

Opening

20.4m