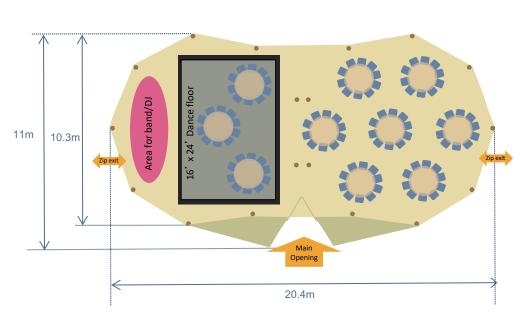

Furniture: 80 seated guests on rectangular tables and benches + 12" x

16" dance floor

Furniture: 128 seated guests on rectangular tables and benches +

11m

10.3m

12" x 24" dance floor

Opening

20.4m