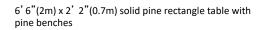

Covered area with sides lowered

Covered area with sides raised.

Some or all of the sides can be raised on a Giant Hat

10.3m (33'10")

 $6^{\circ}6^{\circ}(2m) \times 2^{\circ}2^{\circ}(0.7m)$  solid pine rectangle table with pine benches