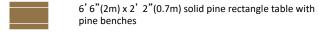

Covered area with sides lowered

Covered area with sides raised.

Some or all of the sides can be raised on a Giant Hat

10.3m (33'10")

 $6^{\circ}6^{\circ}(2m) \times 2^{\circ}2^{\circ}(0.7m)$  solid pine rectangle table with pine benches